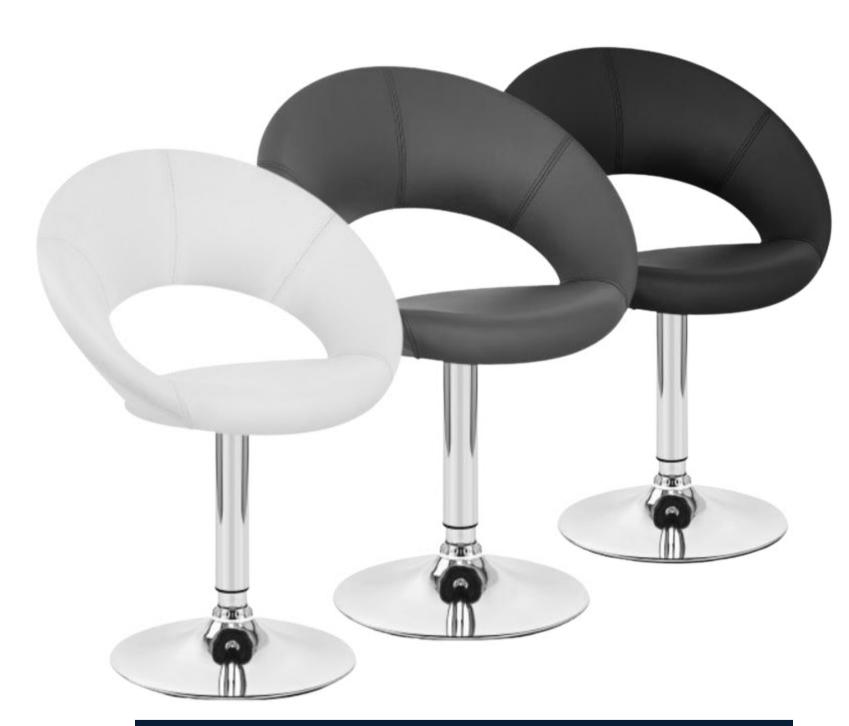

#### CH88 - MOON CHAIR/STOOL

COMFORTABLE & STYLISH. HEIGHT ADJUSTABLE. AVAILABLE IN WHITE, BLACK OR GREY

#### £50.00 EACH