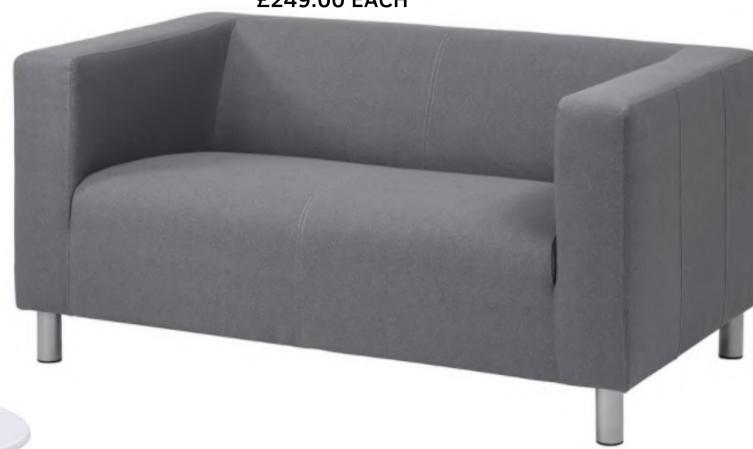

and during the event.

# CHAIRS



**BANQUET CHAIR** 

AVAILABLE IN BLUE ONLY

£30.00 EACH

CH34

WHITE & CHROME SCOOPED SEAT



#### CH04

**CONFERENCE CHAIR** 

AVAILABLE IN BLUE ONLY

£30.00 EACH



£38.50 EACH

#### CH03

CHROME BISTRO CHAIR

£28.00 EACH



#### CH31

BASIC FOLDING CHAIR
ONLY AVAILABLE IN BLACK

£16.00 EACH



# CHAIRS



#### CH88 - MOON CHAIR/STOOL

COMFORTABLE & STYLISH. HEIGHT ADJUSTABLE. AVAILABLE IN WHITE, BLACK OR GREY

#### £50.00 EACH

#### CH41 - WOODEN BISTRO CHAIR

OUR MOST POPULAR CHAIR. AVAILABLE IN BLACK, RED OR GREY



# LOUNGE SEATING



#### L010 - LOUNGE CHAIR

DARK GREY CHAIR

£100.00 EACH

#### L013 - ARM CHAIR

Medium grey arm chair

£200.00 EACH





# LOUNGE SEATING

# SO03 - DARK GREY SOFA £179.00 EACH

#### S009 - MID GREY SOFA

£249.00 EACH



#### TA21 - COFFEE TABLE

WHITE COFFEE TABLE

£71.00 EACH



**BLACK TUB SOFA** 

£235.00 EACH



# TABLES



**TA23** 

4FT TRESTLE TABLE £38.40

**TA24** 

6FT TRESTLE TABLE £44.40









# PACKAGE



#### MEETING TABLE PACKAGE

INCLUDES 1 CHROME BISTRO TABLE (TA25) AND 2 BISTRO CHAIRS (CH03)



# STOOLS



AVAILABLE IN BLACK ONLY £47.90 EACH



**AVAILABLE IN BLACK ONLY** £52.70 EACH



**ST04** 

AVAILABLE IN BLACK OR WHITE £48.00 EACH



AVAILABLE IN BLACK, GREEN, WHITE, PINK, RED OR ORANGE £35.50 EACH



# STOOLS



**AVAILABLE IN BLACK ONLY** 

£28.75 EACH



ST18

AVAILABLE IN BLACK OR CREAM

£81.50 EACH



AVAILABLE IN BLACK, **ORANGE OR WHITE** 

£45.00 EACH

£49.50 EACH

**GREY OR WHITE** 



# BAR TABLES



#### **TA03**

BAR TABLE AVAILABLE IN WALNUT EFFECT, WHITE OR BLACK