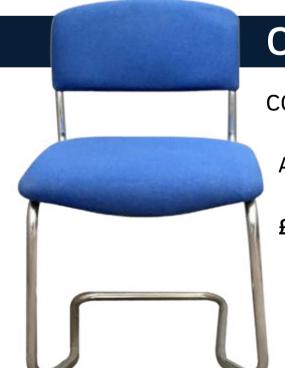

#### CH04

**CONFERENCE CHAIR** 

AVAILABLE IN BLUE ONLY

£30.00 EACH

£38.50 EACH