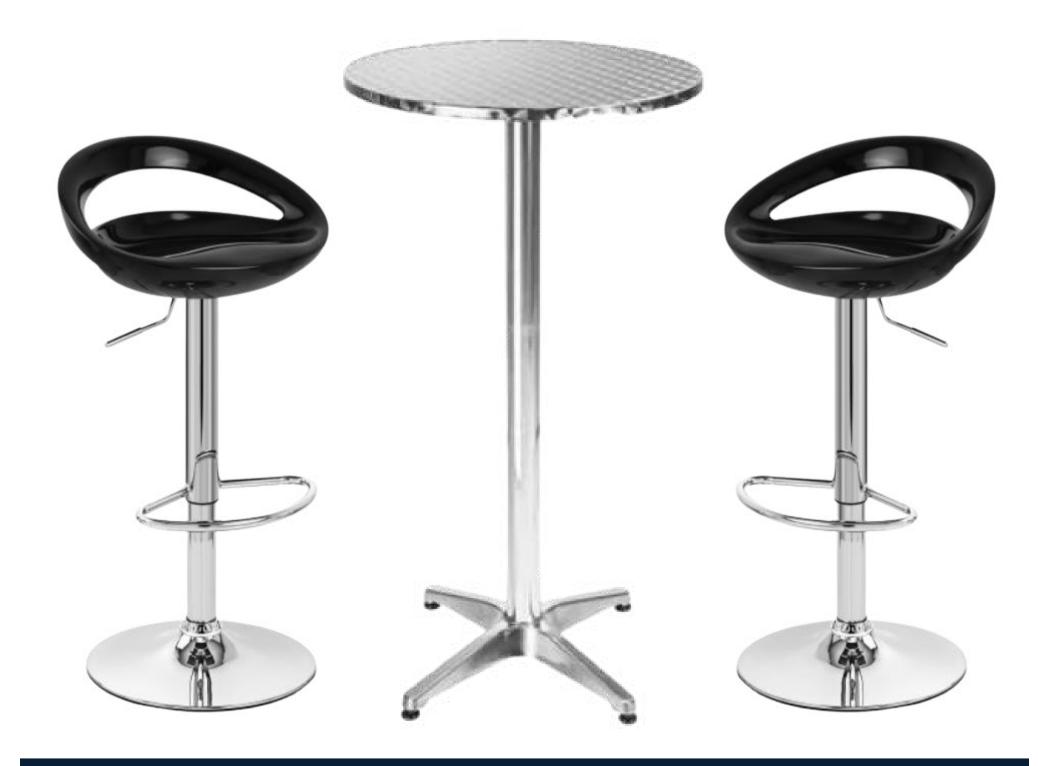

# STOOLS

AVAILABLE IN BLACK ONLY £47.90 EACH

**AVAILABLE IN BLACK ONLY** £52.70 EACH

**ST04** 

AVAILABLE IN BLACK OR WHITE £48.00 EACH

AVAILABLE IN BLACK, GREEN, WHITE, PINK, RED OR ORANGE £35.50 EACH

# STOOLS

**AVAILABLE IN BLACK ONLY** 

£28.75 EACH

ST18

AVAILABLE IN BLACK OR CREAM

£81.50 EACH

AVAILABLE IN BLACK, **ORANGE OR WHITE** 

£45.00 EACH

#### **TA03**

BAR TABLE AVAILABLE IN WALNUT EFFECT, WHITE OR BLACK