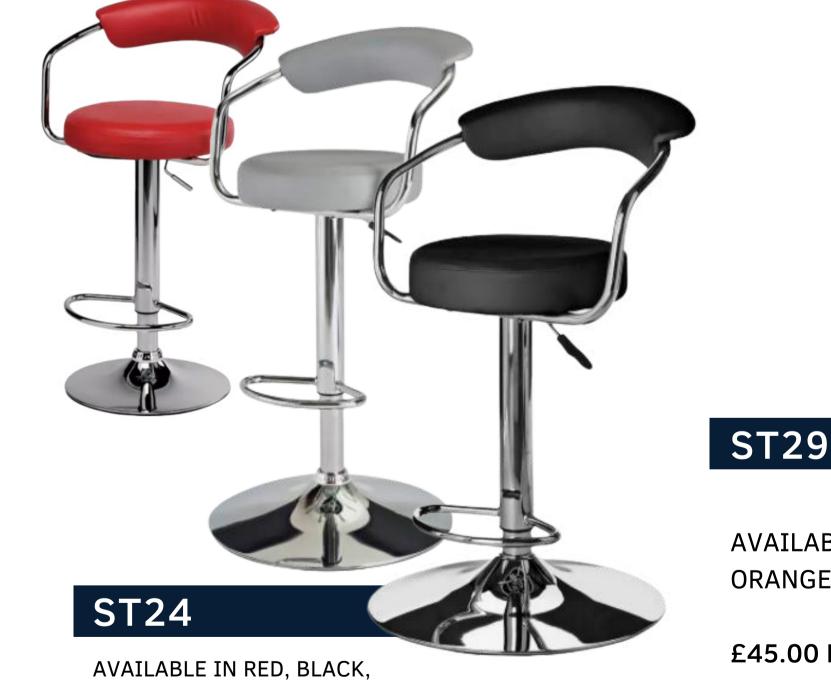

# STOOLS

AVAILABLE IN BLACK ONLY £47.90 EACH

**AVAILABLE IN BLACK ONLY** £52.70 EACH

**ST04** 

AVAILABLE IN BLACK OR WHITE £48.00 EACH

AVAILABLE IN BLACK, GREEN, WHITE, PINK, RED OR ORANGE £35.50 EACH

# STOOLS

**AVAILABLE IN BLACK ONLY** 

£28.75 EACH

ST18

AVAILABLE IN BLACK OR CREAM

£81.50 EACH

AVAILABLE IN BLACK, **ORANGE OR WHITE** 

£45.00 EACH