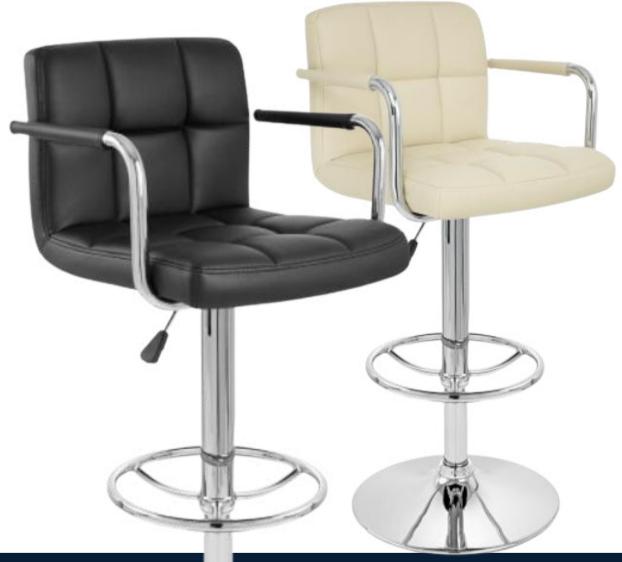

# STOOLS

**AVAILABLE IN BLACK ONLY** 

£28.75 EACH

ST18

AVAILABLE IN BLACK OR CREAM

£81.50 EACH

AVAILABLE IN BLACK, **ORANGE OR WHITE** 

£45.00 EACH