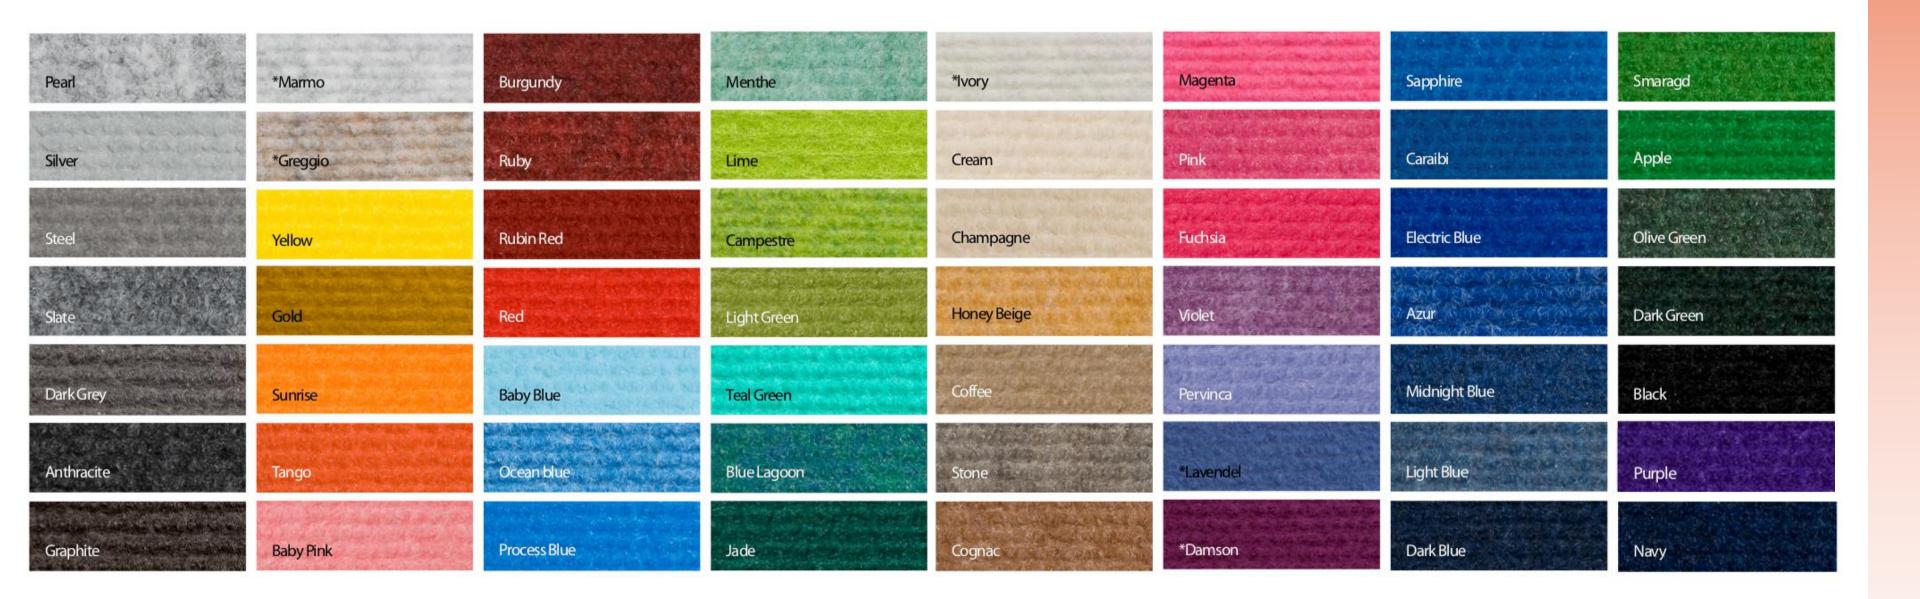

## CARPET

#### EXHIBITION CORD CARPET @ £11.50 PER SQ MTR (4MTR WIDE ROLL)

As a guide we've put together this colour chart, but please be aware this is for reference only. Colours may differ due to screen variations.