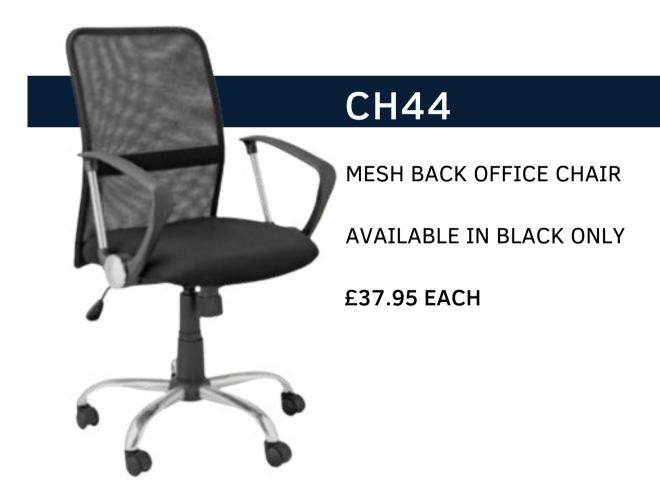

#### CH04

**CONFERENCE CHAIR** 

AVAILABLE IN BLUE ONLY

£30.00 EACH

£38.50 EACH