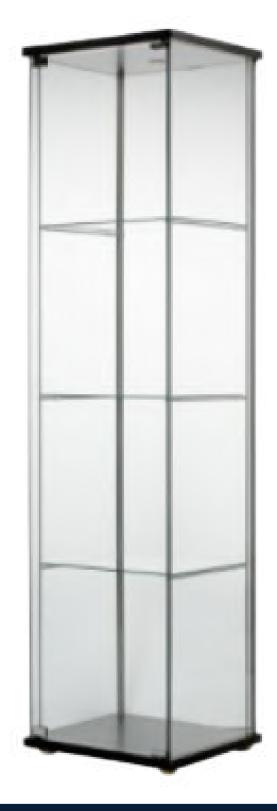

LACK



#### **80AT**

**GLASS BAR TABLE** 

£90.00





# PACKAGE



#### BAR TABLE PACKAGE

1 OFF TA11 - CHROME BISTRO BAR TABLE AND 2 OFF ST09 ST00LS IN BLACK @ £118.00



# STORAGE







#### A005

STANDARD 1MTR WHITE COUNTER UNIT, WITH ONE INTERNAL SHELF. (NOT LOCKABLE) @ £98.00 each

#### **BRANDING PACKAGE**

Looking for branding? Our graphics department can print from your artwork to brand our glass counter units.

| A005F A005                           | DF5                           |
|--------------------------------------|-------------------------------|
| Front only branding @ £50.00 Front a | and 2 sides branding @ £95.00 |

Your artwork needs to be supplied 'print ready' in a PDF format, sized correctly as per below; Front 970mm (w) x 820mm (h) Sides 470mm (w) x 820mm (h)



#### A007

TALL DISPLAY CABINET (163cm High x 43cm Square)

£150.00 EACH



# STORAGE





#### D087

WHITE/ALUMINIUM LOCKABLE 1/3 GLASS DISPLAY COUNTER UNIT (W 970mm x D 550mm x H 950mm) @ £195.00 EACH

#### **BRANDING PACKAGE**

Looking for branding? Our graphics department can print from your artwork to brand our glass counter units.

#### D087FS D087FS

Front only branding @ £50.00

Front and 2 sides branding @ £95.00

Your artwork needs to be supplied 'print ready' in a PDF format, sized correctly as per below; Front 865mm (w) x 560mm (h) Sides 470mm (w) x 857mm (h)



# ACCESSORIES



#### A004

METAL A4 LITERATURE DISPENSER

£85.00 EACH



#### A015

DUMP BIN WITH ADJUSTABLE BASE (H790 x W560 x D400mm)

£33.00 EACH



£90.00 EACH





### ACCESSORIES

#### **TV32**

32" Smart TV o