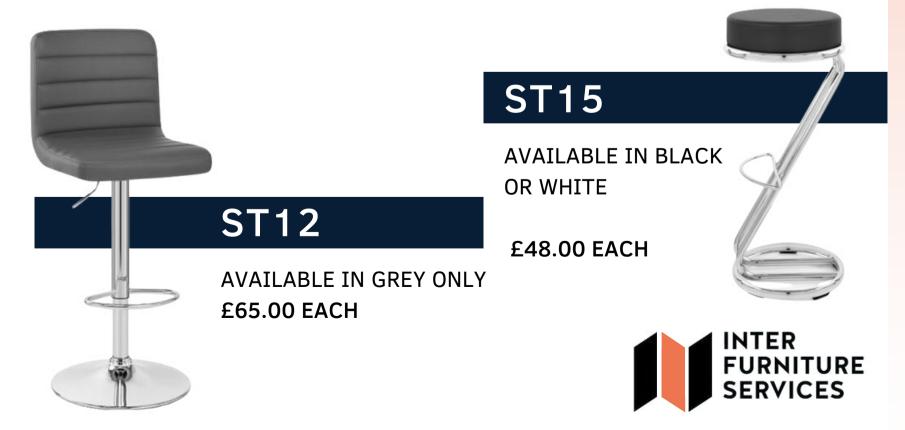

# STOOLS

**AVAILABLE IN BLACK ONLY** 

£28.75 EACH

ST18

AVAILABLE IN BLACK OR CREAM

£81.50 EACH

AVAILABLE IN BLACK, **ORANGE OR WHITE** 

£45.00 EACH

£49.50 EACH

**GREY OR WHITE** 