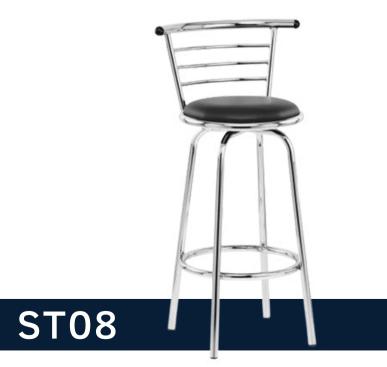

# STOOLS

AVAILABLE IN BLACK ONLY £47.90 EACH

**AVAILABLE IN BLACK ONLY** £52.70 EACH

**ST04** 

AVAILABLE IN BLACK OR WHITE £48.00 EACH

AVAILABLE IN BLACK, GREEN, WHITE, PINK, RED OR ORANGE £35.50 EACH