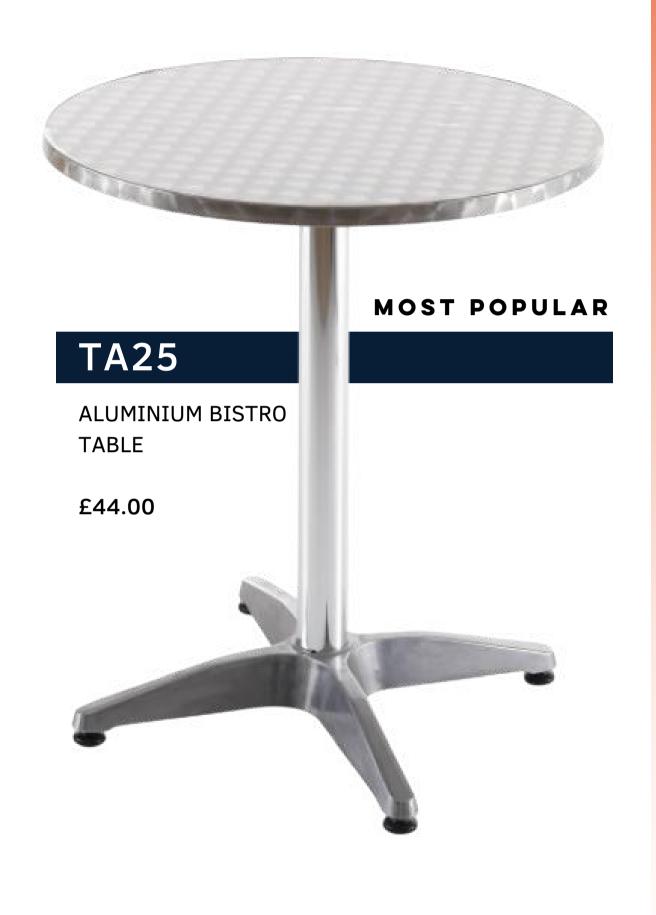

#### MEETING TABLE PACKAGE

INCLUDES 1 CHROME BISTRO TABLE (TA25) AND 2 BISTRO CHAIRS (CH03)