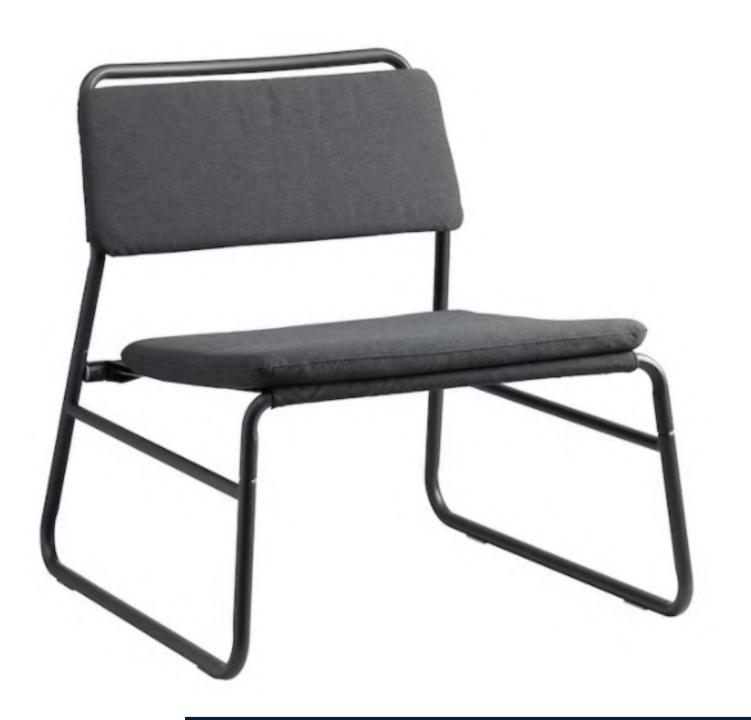

at selection to choose from. What we promise to you;

- Free delivery of all furniture to the venue.
- Hassle free removal of all furniture once the event is over.
- Priority support from our event co-ordinator's before and during the event.

# CHAIRS



**BANQUET CHAIR** 

AVAILABLE IN BLUE ONLY

£30.00 EACH

CH34

WHITE & CHROME SCOOPED SEAT



#### CH04

**CONFERENCE CHAIR** 

AVAILABLE IN BLUE ONLY

£30.00 EACH



£38.50 EACH

#### CH03

CHROME BISTRO CHAIR

£28.00 EACH



#### CH31

BASIC FOLDING CHAIR
ONLY AVAILABLE IN BLACK

£16.00 EACH



# CHAIRS



#### CH88 - MOON CHAIR/STOOL

COMFORTABLE & STYLISH. HEIGHT ADJUSTABLE. AVAILABLE IN WHITE, BLACK OR GREY

#### £50.00 EACH

#### CH41 - WOODEN BISTRO CHAIR

OUR MOST POPULAR CHAIR. AVAILABLE IN BLACK, RED OR GREY



# LOUNGE SEATING



#### L010 - LOUNGE CHAIR

DARK GREY CHAIR

£100.00 EACH

#### L013 - ARM CHAIR

Medium grey arm chair

£200.00 EACH





# LOUNGE SEATING

# SO03 - DARK GREY SOFA £179.00 EACH

#### S009 - MID GREY SOFA

£249.00 EACH



#### TA21 - COFFEE TABLE

WHITE COFFEE TABLE

£71.00 EACH



**BLACK TUB SOFA** 

£235.00 EACH



# TABLES



**TA23** 

4FT TRESTLE TABLE £38.40

**TA24** 

6FT TRESTLE TABLE £44.40









# PACKAGE



#### MEETING TABLE PACKAGE

INCLUDES 1 CHROME BISTRO TABLE (TA25) AND 2 BISTRO CHAIRS (CH03)



# STOOLS



AVAILABLE IN BLACK ONLY £47.90 EACH



**AVAILABLE IN BLACK ONLY** £52.70 EACH



**ST04** 

AVAILABLE IN BLACK OR WHITE £48.00 EACH



AVAILABLE IN BLACK, GREEN, WHITE, PINK, RED OR ORANGE £35.50 EACH



# STOOLS



**AVAILABLE IN BLACK ONLY** 

£28.75 EACH



ST1