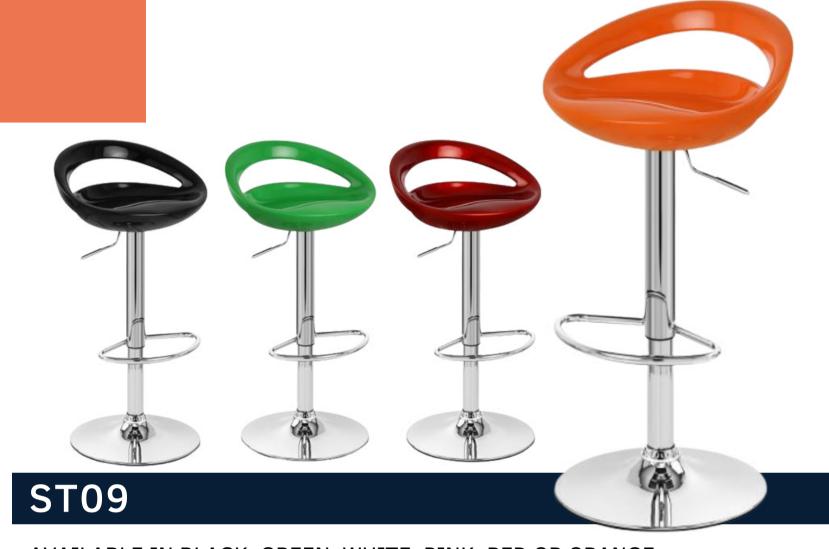

# STOOLS

AVAILABLE IN BLACK ONLY £47.90 EACH

**AVAILABLE IN BLACK ONLY** £52.70 EACH

**ST04** 

AVAILABLE IN BLACK OR WHITE £48.00 EACH

AVAILABLE IN BLACK, GREEN, WHITE, PINK, RED OR ORANGE £35.50 EACH