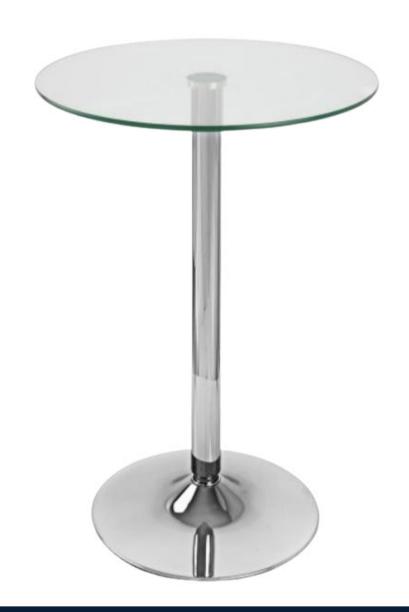

#### TA21 - COFFEE TABLE

WHITE COFFEE TABLE

£71.00 EACH



**BLACK TUB SOFA** 

£235.00 EACH



# TABLES



**TA23** 

4FT TRESTLE TABLE £38.40

**TA24** 

6FT TRESTLE TABLE £44.40









# PACKAGE



#### MEETING TABLE PACKAGE

INCLUDES 1 CHROME BISTRO TABLE (TA25) AND 2 BISTRO CHAIRS (CH03)



# STOOLS



AVAILABLE IN BLACK ONLY £47.90 EACH



**AVAILABLE IN BLACK ONLY** £52.70 EACH



**ST04** 

AVAILABLE IN BLACK OR WHITE £48.00 EACH



AVAILABLE IN BLACK, GREEN, WHITE, PINK, RED OR ORANGE £35.50 EACH



# STOOLS



**AVAILABLE IN BLACK ONLY** 

£28.75 EACH



ST18

AVAILABLE IN BLACK OR CREAM

£81.50 EACH



AVAILABLE IN BLACK, **ORANGE OR WHITE** 

£45.00 EACH

£49.50 EACH

**GREY OR WHITE** 



# BAR TABLES



#### **TA03**

BAR TABLE AVAILABLE IN WALNUT EFFECT, WHITE OR BLACK



#### **80AT**

**GLASS BAR TABLE** 

£90.00





# PACKAGE



#### BAR TABLE PACKAGE

1 OFF TA11 - CHROME BISTRO BAR TABLE AND 2 OFF ST09 ST00LS IN BLACK @ £118.00



# STORAGE







#### A005

STANDARD 1MTR WHITE COUNTER UNIT, WITH ONE INTERNAL SHELF. (NOT LOCKABLE) @ £98.00 each

#### **BRANDING PACKAGE**

Looking for branding? Our graphics department can print from your artwork to brand our glass counter units.

| A005F A005                           | DF5                           |
|--------------------------------------|-------------------------------|
| Front only branding @ £50.00 Front a | and 2 sides branding @ £95.00 |

Your artwork needs to be supplied 'print ready' in a PDF format, sized correctly as per below; Front 970mm (w) x 820mm (h) Sides 470mm (w) x 820mm (h)



####