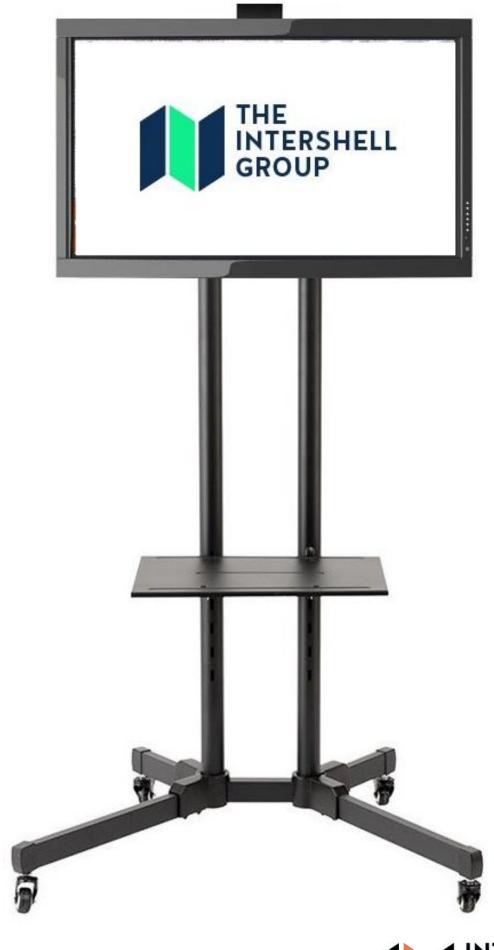

#### **TV32**

32" Smart TV on a stand £250.00 EACH

#### **TV43**

43" Smart TV on a stand £320.00 EACH

#### PLEASE NOTE;

- At some events, we maybe able to attach a TV to the shell scheme walls. This will be determined by the type of shell scheme and your position within a block. Please contact us to discuss.
- Please note we only supply the TV's on hire, we are unable to provide any IT services onsite.
- HDMI cables are not included.
- To allow a video to play on a loop, you will need a USB reader. We can supply these at a cost of £30.00 + VAT (on hire) should you require one.
- Apple video's are not supported by our smart TV's.