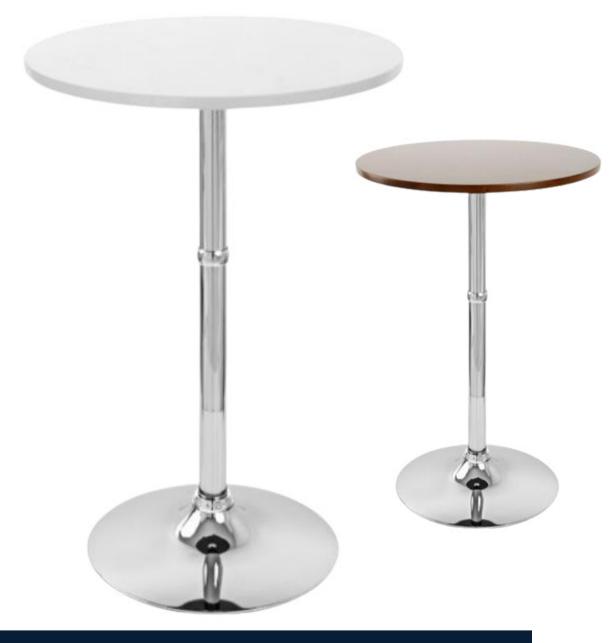

ARK GREY SOFA £179.00 EACH

#### S009 - MID GREY SOFA

£249.00 EACH



#### TA21 - COFFEE TABLE

WHITE COFFEE TABLE

£71.00 EACH



**BLACK TUB SOFA** 

£235.00 EACH



# TABLES



**TA23** 

4FT TRESTLE TABLE £38.40

**TA24** 

6FT TRESTLE TABLE £44.40









# PACKAGE



#### MEETING TABLE PACKAGE

INCLUDES 1 CHROME BISTRO TABLE (TA25) AND 2 BISTRO CHAIRS (CH03)



# STOOLS



AVAILABLE IN BLACK ONLY £47.90 EACH



**AVAILABLE IN BLACK ONLY** £52.70 EACH



**ST04** 

AVAILABLE IN BLACK OR WHITE £48.00 EACH



AVAILABLE IN BLACK, GREEN, WHITE, PINK, RED OR ORANGE £35.50 EACH



# STOOLS



**AVAILABLE IN BLACK ONLY** 

£28.75 EACH



ST18

AVAILABLE IN BLACK OR CREAM

£81.50 EACH



AVAILABLE IN BLACK, **ORANGE OR WHITE** 

£45.00 EACH

£49.50 EACH

**GREY OR WHITE** 



# BAR TABLES



#### **TA03**

BAR TABLE AVAILABLE IN WALNUT EFFECT, WHITE OR BLACK



#### **80AT**

**GLASS BAR TABLE** 

£90.00





# PACKAGE



#### BAR TABLE PACKAGE

1 OFF TA11 - CHROME BISTRO BAR TABLE AND 2 OFF ST09 ST00LS IN BLACK @ £118.00



# STORAGE







#### A005

STANDARD 1MTR WHITE COUNTER UNIT, WITH ONE INTERNAL SHELF. (NOT LOCKABLE) @ £98.00 each

#### **BRANDING PACKAGE**

Looking for branding? Our graphics department can print from your artwork to brand our glass counter units.

| A005F A005                           | DF5                           |
|--------------------------------------|-------------------------------|
| Front only branding @ £50.00 Front a | and 2 sides branding @ £95.00 |

Your artwork needs to be supplied 'print ready' in a PDF format, sized correctly as per