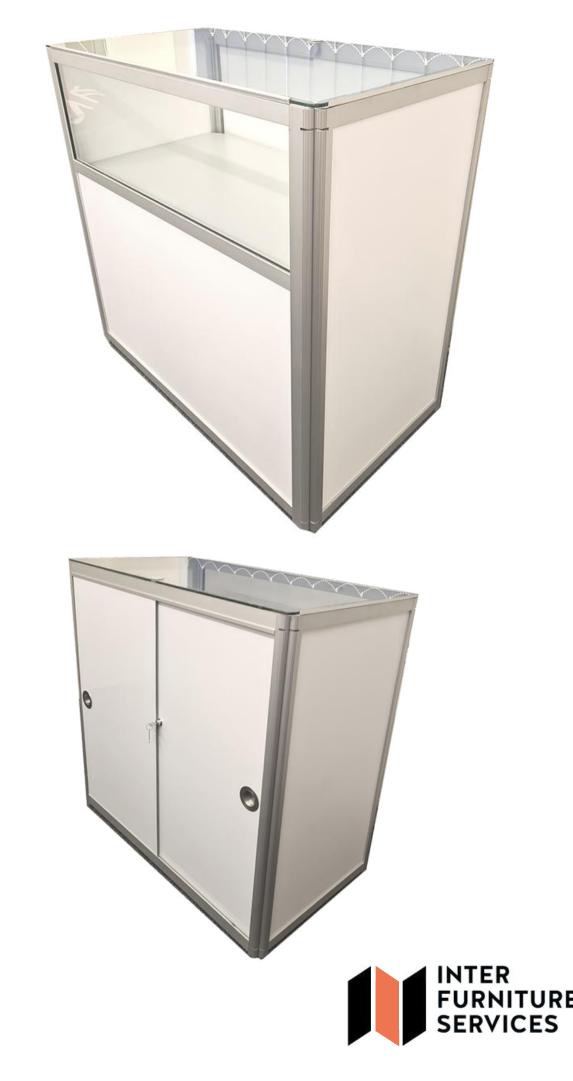

#### D087

WHITE/ALUMINIUM LOCKABLE 1/3 GLASS DISPLAY COUNTER UNIT (W 970mm x D 550mm x H 950mm) @ £195.00 EACH

#### **BRANDING PACKAGE**

Looking for branding? Our graphics department can print from your artwork to brand our glass counter units.

#### D087FS D087FS

Front only branding @ £50.00

Front and 2 sides branding @ £95.00

Your artwork needs to be supplied 'print ready' in a PDF format, sized correctly as per below; Front 865mm (w) x 560mm (h) Sides 470mm (w) x 857mm (h)