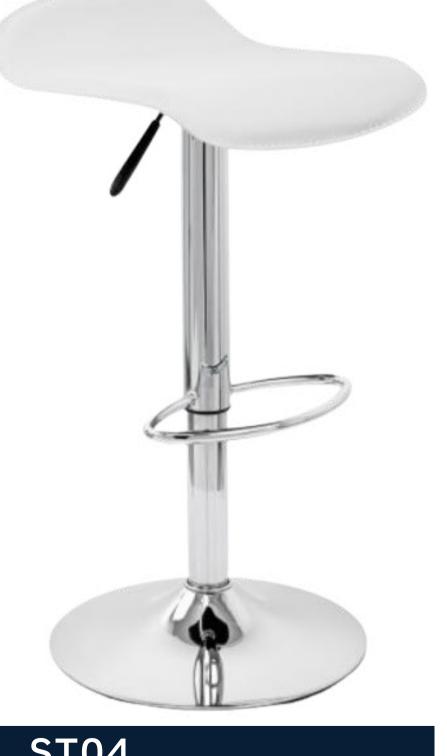

# STOOLS

AVAILABLE IN BLACK ONLY £47.90 EACH

**AVAILABLE IN BLACK ONLY** £52.70 EACH

**ST04** 

AVAILABLE IN BLACK OR WHITE £48.00 EACH

AVAILABLE IN BLACK, GREEN, WHITE, PINK, RED OR ORANGE £35.50 EACH