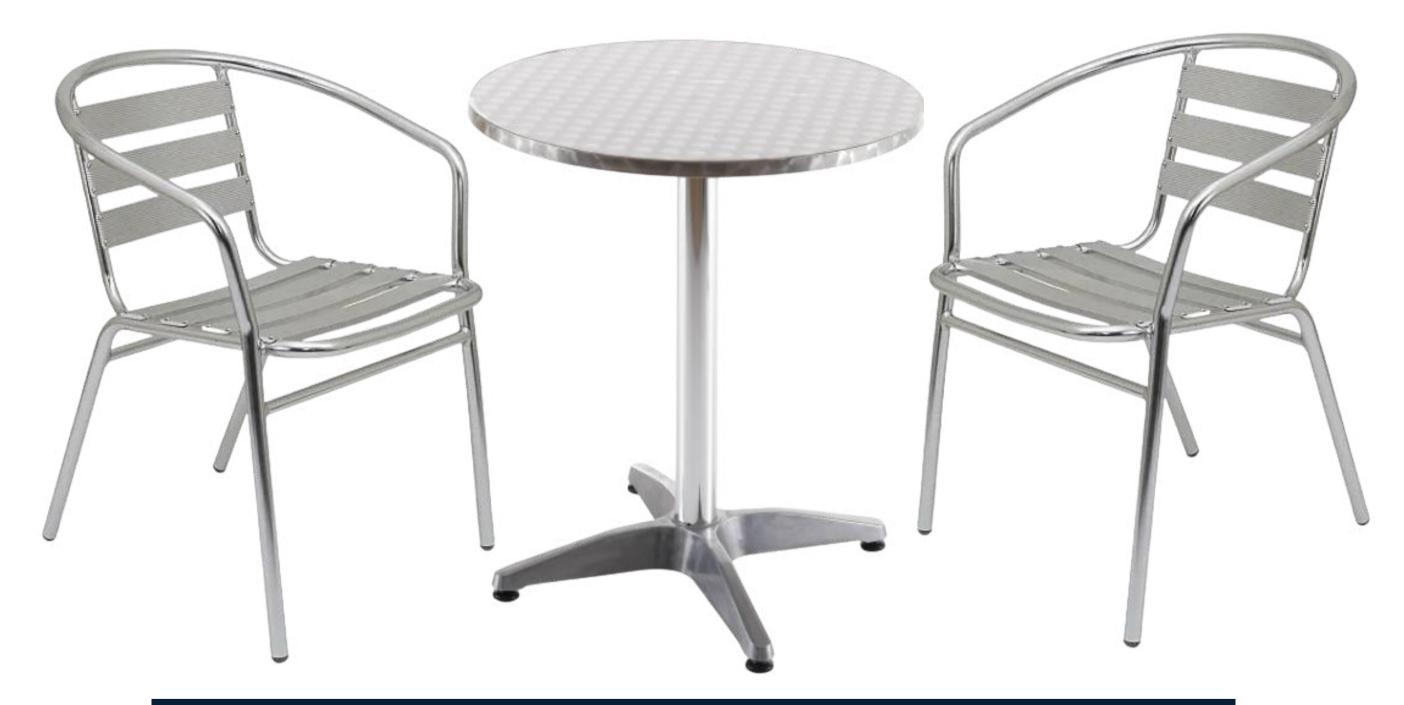

#### MEETING TABLE PACKAGE

INCLUDES 1 CHROME BISTRO TABLE (TA25) AND 2 BISTRO CHAIRS (CH03)