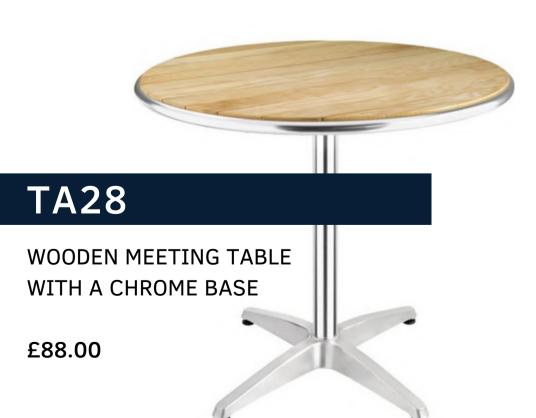

#### MEETING TABLE PACKAGE

INCLUDES 1 CHROME BISTRO TABLE (TA25) AND 2 BISTRO CHAIRS (CH03)