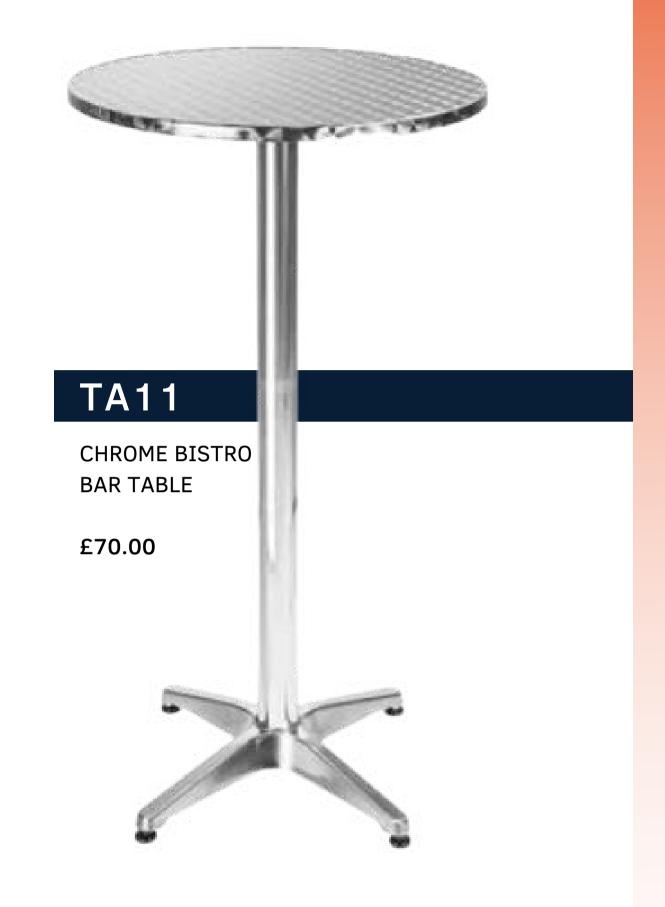

#### BAR TABLE PACKAGE

1 OFF TA11 - CHROME BISTRO BAR TABLE AND 2 OFF ST09 ST00LS IN BLACK @ £118.00