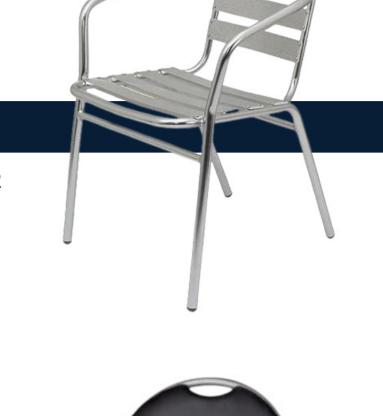

#### ORDER CONFIRMATION

By return, we will check stock levels for your event and confirm your order.

If an item is out of stock, we will endevour to order in or offer a suitable alternative.

#### WHAT TO EXPECT

Our large inventory of furniture items has been selected to provide organisers and exhibitors with a great selection to choose from. What we promise to you;

- Free delivery of all furniture to the venue.
- Hassle free removal of all furniture once the event is over.
- Priority support from our event co-ordinator's before and during the event.

# CHAIRS



**BANQUET CHAIR** 

AVAILABLE IN BLUE ONLY

£30.00 EACH

CH34

WHITE & CHROME SCOOPED SEAT



#### CH04

**CONFERENCE CHAIR** 

AVAILABLE IN BLUE ONLY

£30.00 EACH



£38.50 EACH

#### CH03

CHROME BISTRO CHAIR

£28.00 EACH



#### CH31

BASIC FOLDING CHAIR
ONLY AVAILABLE IN BLACK

£16.00 EACH



# CHAIRS



#### CH88 - MOON CHAIR/STOOL

COMFORTABLE & STYLISH. HEIGHT ADJUSTABLE. AVAILABLE IN WHITE, BLACK OR GREY

#### £50.00 EACH

#### CH41 - WOODEN BISTRO CHAIR

OUR MOST POPULAR CHAIR. AVAILABLE IN BLACK, RED OR GREY



# LOUNGE SEATING



#### L010 - LOUNGE CHAIR

DARK GREY CHAIR

£100.00 EACH

#### L013 - ARM CHAIR

Medium grey arm chair

£200.00 EACH





# LOUNGE SEATING

# SO03 - DARK GREY SOFA £179.00 EACH

#### S009 - MID GREY SOFA

£249.00 EACH



#### TA21 - COFFEE TABLE

WHITE COFFEE TABLE

£71.00 EACH



**BLACK TUB SOFA** 

£235.00 EACH



# TABLES



**TA23** 

4FT TRESTLE TABLE £38.40

**TA24** 

6FT TRESTLE TABLE £44.40









# PACKAGE



#### MEETING TABLE PACKAGE

INCLUDES 1 CHROME BISTRO