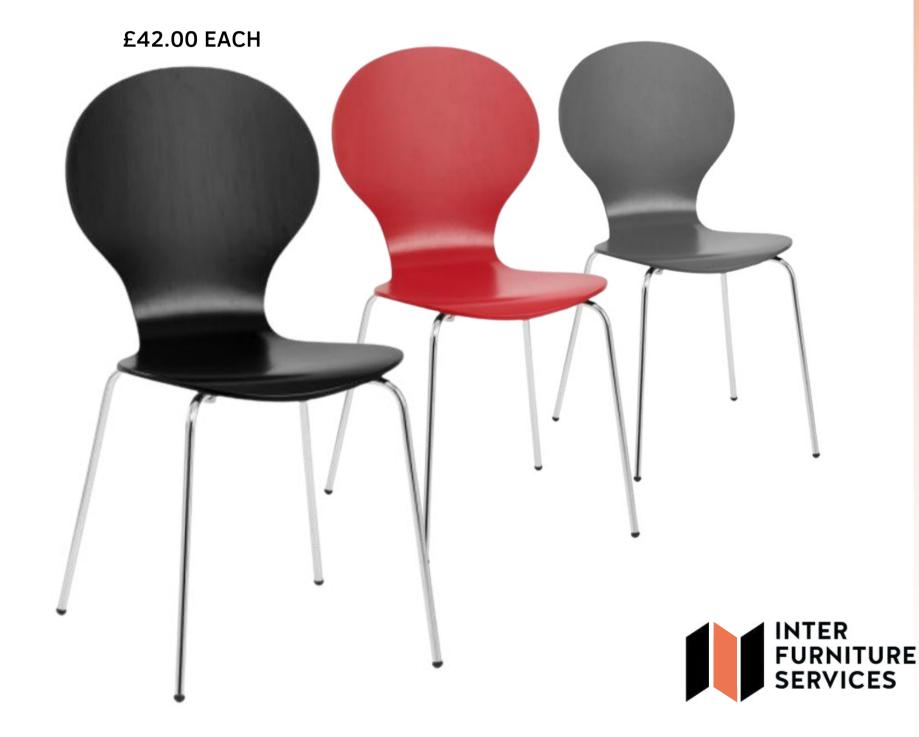

#### CH41 - WOODEN BISTRO CHAIR

OUR MOST POPULAR CHAIR. AVAILABLE IN BLACK, RED OR GREY