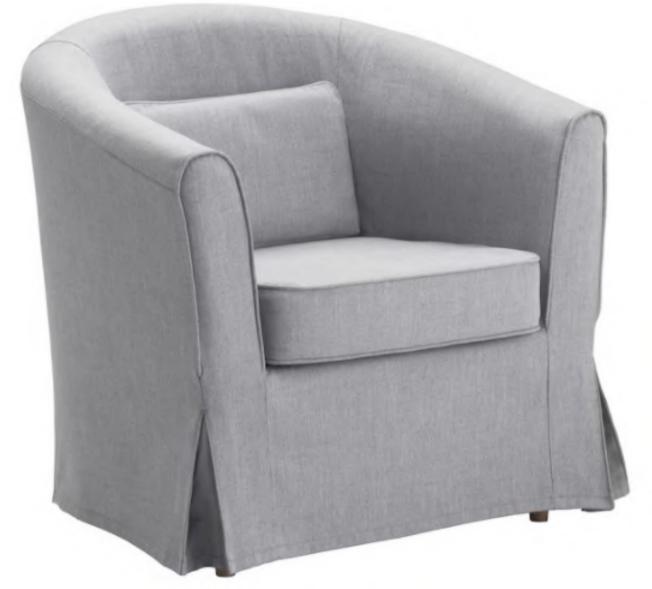

val of all furniture once the event is over.
- Priority support from our event co-ordinator's before and during the event.

# CHAIRS



**BANQUET CHAIR** 

AVAILABLE IN BLUE ONLY

£30.00 EACH

CH34

WHITE & CHROME SCOOPED SEAT



#### CH04

**CONFERENCE CHAIR** 

AVAILABLE IN BLUE ONLY

£30.00 EACH



£38.50 EACH

#### CH03

CHROME BISTRO CHAIR

£28.00 EACH



#### CH31

BASIC FOLDING CHAIR
ONLY AVAILABLE IN BLACK

£16.00 EACH



# CHAIRS



#### CH88 - MOON CHAIR/STOOL

COMFORTABLE & STYLISH. HEIGHT ADJUSTABLE. AVAILABLE IN WHITE, BLACK OR GREY

#### £50.00 EACH

#### CH41 - WOODEN BISTRO CHAIR

OUR MOST POPULAR CHAIR. AVAILABLE IN BLACK, RED OR GREY



# LOUNGE SEATING



#### L010 - LOUNGE CHAIR

DARK GREY CHAIR

£100.00 EACH

#### L013 - ARM CHAIR

Medium grey arm chair

£200.00 EACH





# LOUNGE SEATING

# SO03 - DARK GREY SOFA £179.00 EACH

#### S009 - MID GREY SOFA

£249.00 EACH



#### TA21 - COFFEE TABLE

WHITE COFFEE TABLE

£71.00 EACH



**BLACK TUB SOFA** 

£235.00 EACH



# TABLES



**TA23** 

4FT TRESTLE TABLE £38.40

**TA24** 

6FT TRESTLE TABLE £44.40









# PACKAGE



#### MEETING TABLE PACKAGE

INCLUDES 1 CHROME BISTRO TABLE (TA25) AND 2 BISTRO CHAIRS (CH03)



# STOOLS



AVAILABLE IN BLACK ONLY £47.90 EACH



**AVAILABLE IN BLACK ONLY** £52.70 EACH



**ST04** 

AVAILABLE IN BLACK OR WHITE £48.00 EACH



AVAILABLE IN BLACK, GREEN, WHITE, PINK, RED OR ORANGE £35.50 EACH



# STOOLS



**AVAILABLE IN BLACK ONLY** 

£28.75 EACH



ST18

AVAILABLE IN BLACK OR CREAM

£81.50 EACH



AVAILABLE IN BLACK, **ORANGE OR WHITE** 

£45.00 EACH

£49.50 EACH

**GR