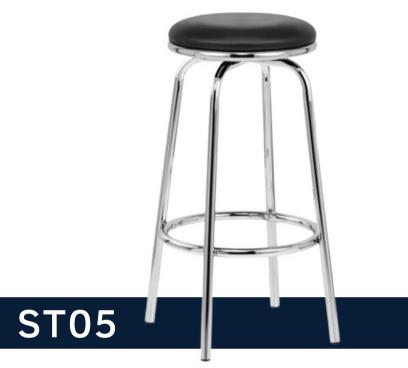

# STOOLS

AVAILABLE IN BLACK ONLY £47.90 EACH

**AVAILABLE IN BLACK ONLY** £52.70 EACH

**ST04** 

AVAILABLE IN BLACK OR WHITE £48.00 EACH

AVAILABLE IN BLACK, GREEN, WHITE, PINK, RED OR ORANGE £35.50 EACH